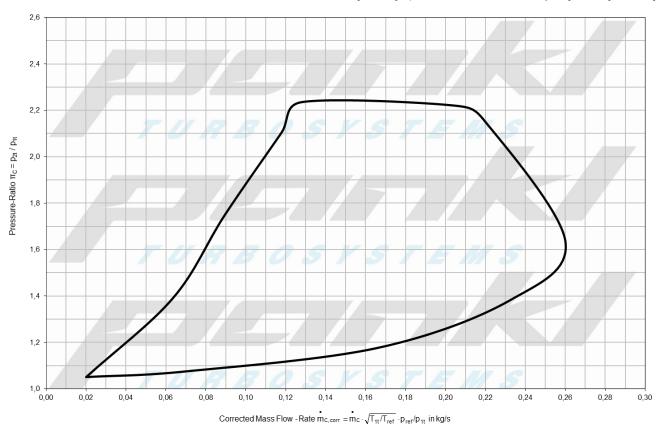

## **FCAS2.64**

## FCAS2 – High Flow

| Туре                       | FCAS2.64    |                             |                      |
|----------------------------|-------------|-----------------------------|----------------------|
| Compressor type            | Radial      | Nominal voltage             | 400 / 800 V          |
| Compressor wheel diameter  | 64 mm       | Coolant inlet temperature   | < 60° C              |
| Peak compressor efficiency | 78%         | Coolant flow rate           | 10 l/min             |
| Acceleration (T90)         | < 2.0 sec   | Cooling                     | Water/Glycol (50/50) |
| Bearing type (oil free)    | Aerodynamic | Air inlet conditions        | -20° : +40° C        |
| Electric motor             | PMSM        | Main dimensions (L x W x H) | 250 x 190 x 190 mm   |
| Maximum continuous power   | 22 kW       | Weight                      | < 11.5 kg            |