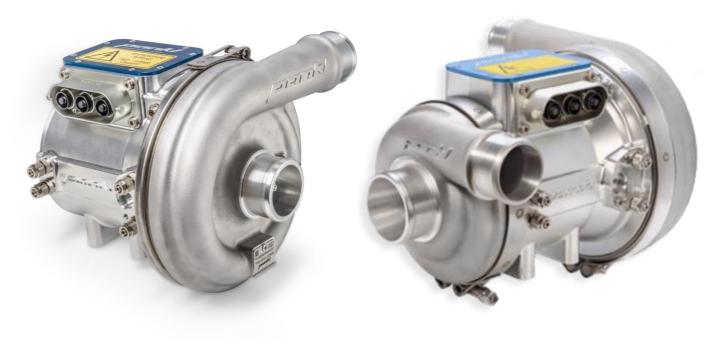

## **FCAS2.64**

## **Key features**

- Compact and flexible design
- High efficiency 22kW PMSM
- Wide operating range
- Specification can be adapted to fit customer requirements
- Suitable for various applications
- Liquid cooling
- Aerodynamic oil-free bearing system
- High speed, high power density electric motor
- CAN 2.0 interface
- IP67 enclosure