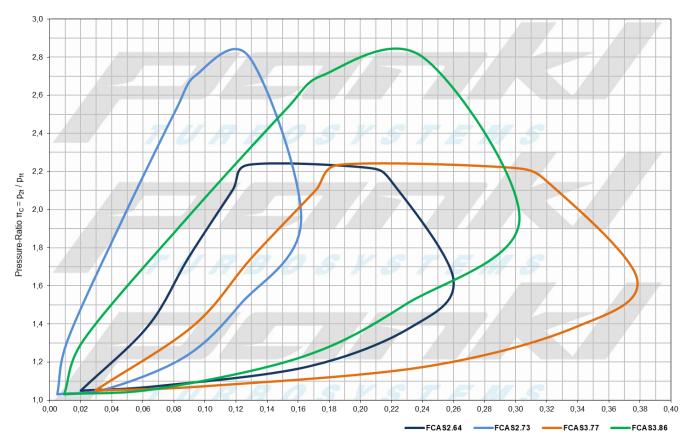

Pankl reserves the right to change specification without notice. The data may change according to the configuration

Corrected Mass Flow - Rate  $\dot{m}_{\text{C,corr}} = \dot{m}_{\text{C}} \cdot \sqrt{T_{1t}/T_{\text{ref}}} \cdot p_{\text{ref}}/p_{1t}$  in kg/s